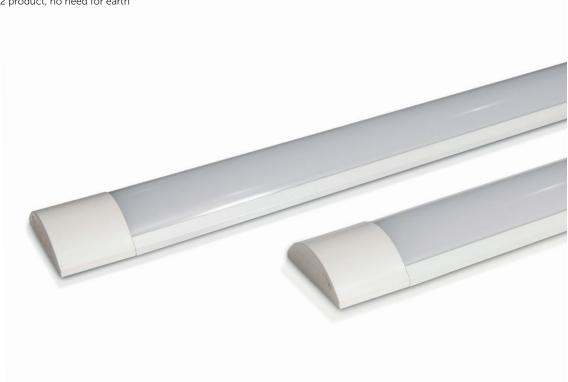

## LED Integrated Batten

- Ultra Slim Integrated Batten is a cost-effective luminaire ideal for domestic applications
- Shatterproof
- Streamlined design gives the ability to seamlessly illuminate small spaces without the need for a large luminaire
- The ideal replacement for Single/Twin Fluorescent T8 and T5 Fixtures
- Special high light transmission frosted polycarbonate diffuser for smooth uniform lighting
- Cool White
- · Quick and easy installation
- Class 2 product, no need for earth